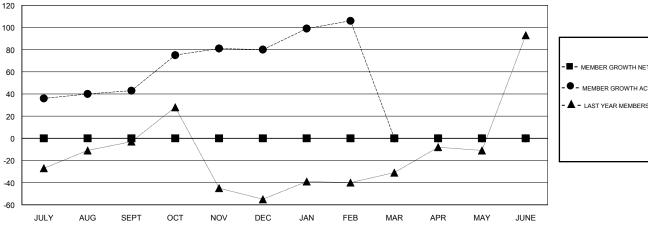

### GOALS AND ACTUAL MEMBERS CUMULATIVE

| -■- MEMBER GROWTH NET GOAL        |  |
|-----------------------------------|--|
| - ● - MEMBER GROWTH ACTUAL        |  |
| - ▲ - LAST YEAR MEMBERSHIP ACTUAL |  |
|                                   |  |
|                                   |  |
|                                   |  |

## ANIL TULSYAN **LOCATION INDIA GMT CA**

|                       |               | Clubs     |               |                       |                           | Members                 |                                                    |  |
|-----------------------|---------------|-----------|---------------|-----------------------|---------------------------|-------------------------|----------------------------------------------------|--|
| RESULTS FOR 2017-2018 |               |           |               | RESULTS FOR 2017-2018 |                           |                         |                                                    |  |
| QUARTER               | NEW CLUB GOAL | NEW CLUBS | DROPPED CLUBS | QUARTER               | MEMBER GROWTH NET<br>GOAL | MEMBER GROWTH<br>ACTUAL | DROPPED<br>MEMBERS ACTUAL<br>(including transfers) |  |
| JULY/AUG/SEPT         | 0             | 2         | 1             | JULY/AUG/SEPT         | 0                         | 128                     | 72                                                 |  |
| OCT/NOV/DEC           | 0             | 1         | 0             | OCT/NOV/DEC           | 0                         | 54                      | 16                                                 |  |
| JAN/FEB/MAR           | 0             | 0         | 0             | JAN/FEB/MAR           | 0                         | 40                      | 10                                                 |  |
| APR/MAY/JUNE          | 0             | 0         | 0             | APR/MAY/JUNE          | 0                         | 0                       | 0                                                  |  |