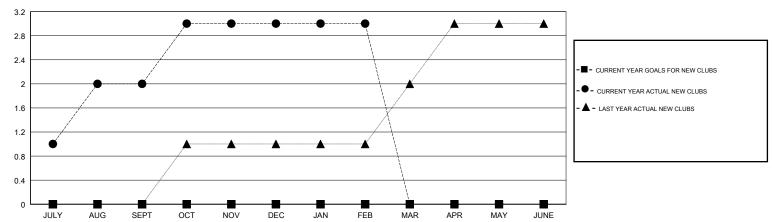

#### GOALS AND ACTUAL NEW CLUBS CUMULATIVE

## ANIL TULSYAN **LOCATION INDIA GMT CA**

|                       |               | Clubs     |               |                       |                           | Members                 |                                                    |  |
|-----------------------|---------------|-----------|---------------|-----------------------|---------------------------|-------------------------|----------------------------------------------------|--|
| RESULTS FOR 2017-2018 |               |           |               | RESULTS FOR 2017-2018 |                           |                         |                                                    |  |
| QUARTER               | NEW CLUB GOAL | NEW CLUBS | DROPPED CLUBS | QUARTER               | MEMBER GROWTH NET<br>GOAL | MEMBER GROWTH<br>ACTUAL | DROPPED<br>MEMBERS ACTUAL<br>(including transfers) |  |
| JULY/AUG/SEPT         | 0             | 2         | 1             | JULY/AUG/SEPT         | 0                         | 128                     | 72                                                 |  |
| OCT/NOV/DEC           | 0             | 1         | 0             | OCT/NOV/DEC           | 0                         | 54                      | 16                                                 |  |
| JAN/FEB/MAR           | 0             | 0         | 0             | JAN/FEB/MAR           | 0                         | 40                      | 10                                                 |  |
| APR/MAY/JUNE          | 0             | 0         | 0             | APR/MAY/JUNE          | 0                         | 0                       | 0                                                  |  |